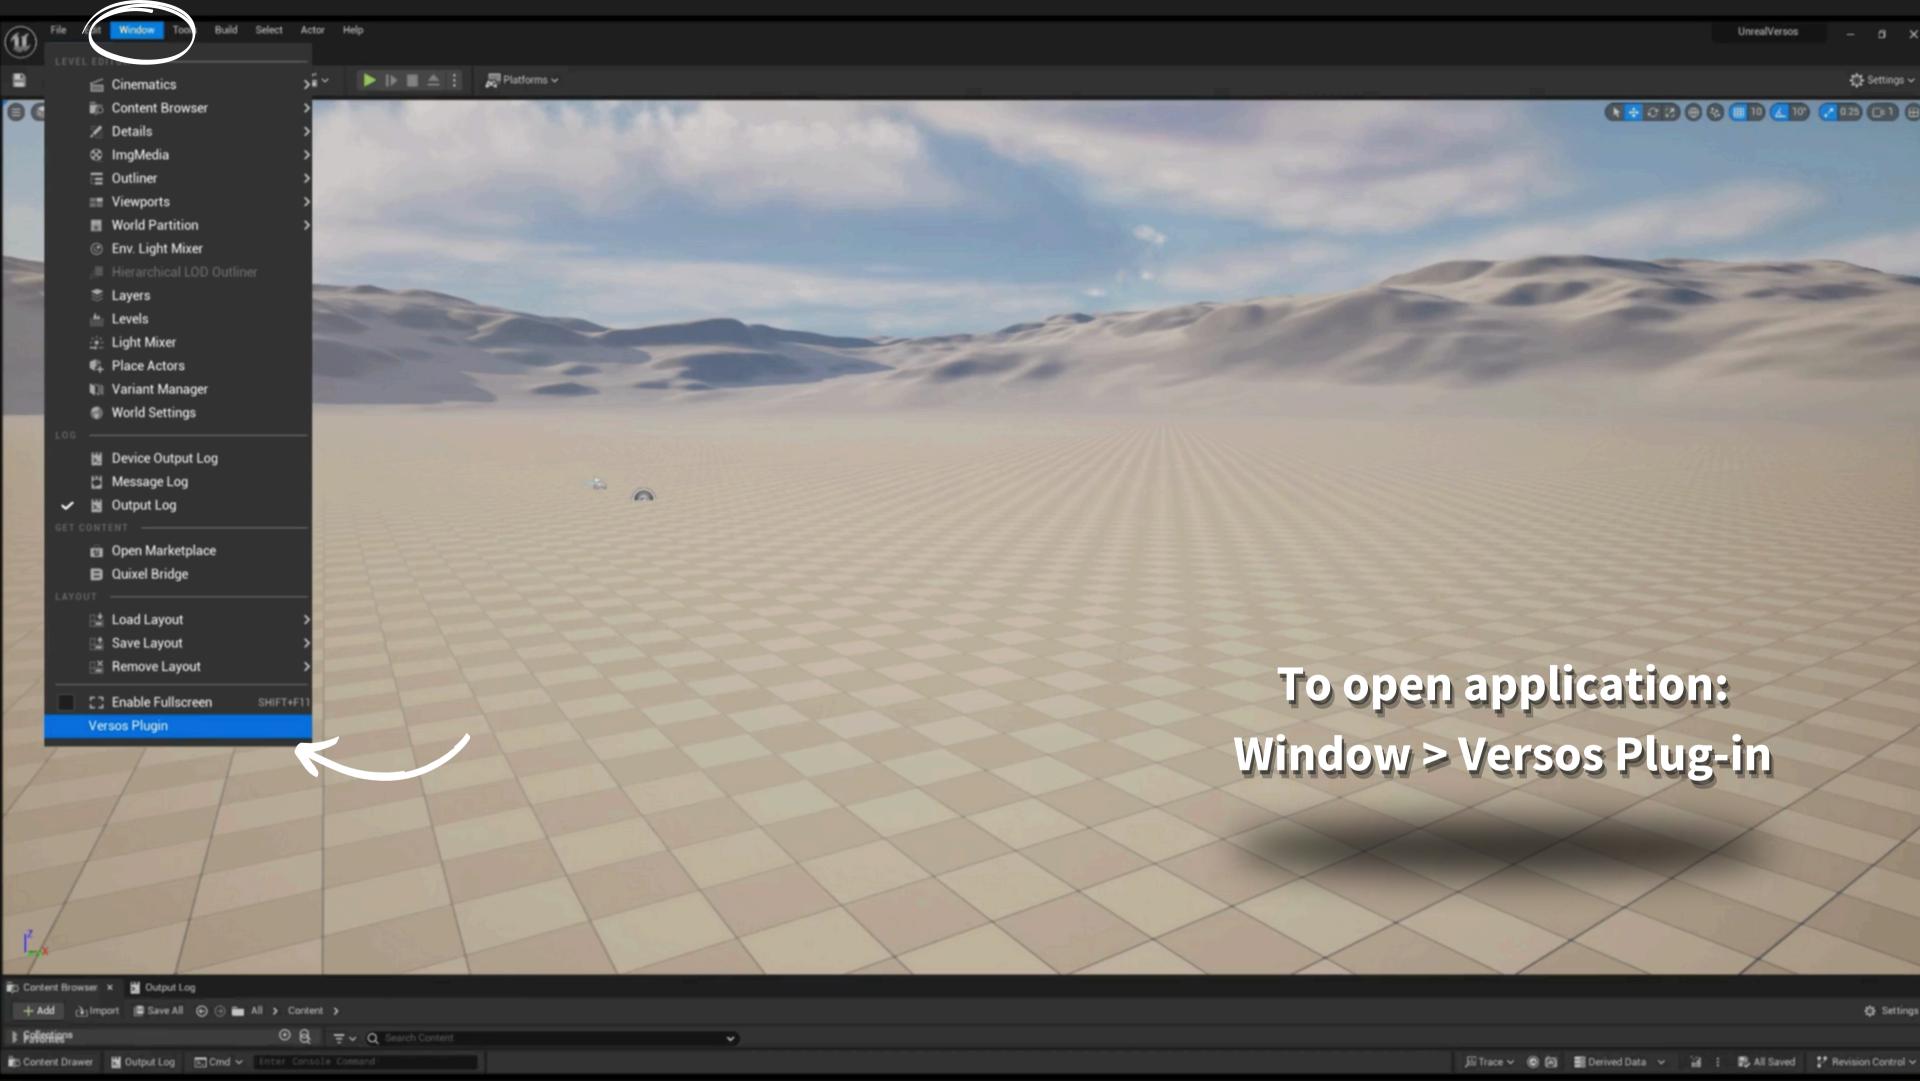

## VERSOS Plug-in Walkthrough

**Unreal Engine** 

SIGN UP

You will be redirected to our website, VERSOS.AI, to sign up.

Fill your scene from a vast selection of royalty-free 3D models.

stone pedestal with moss