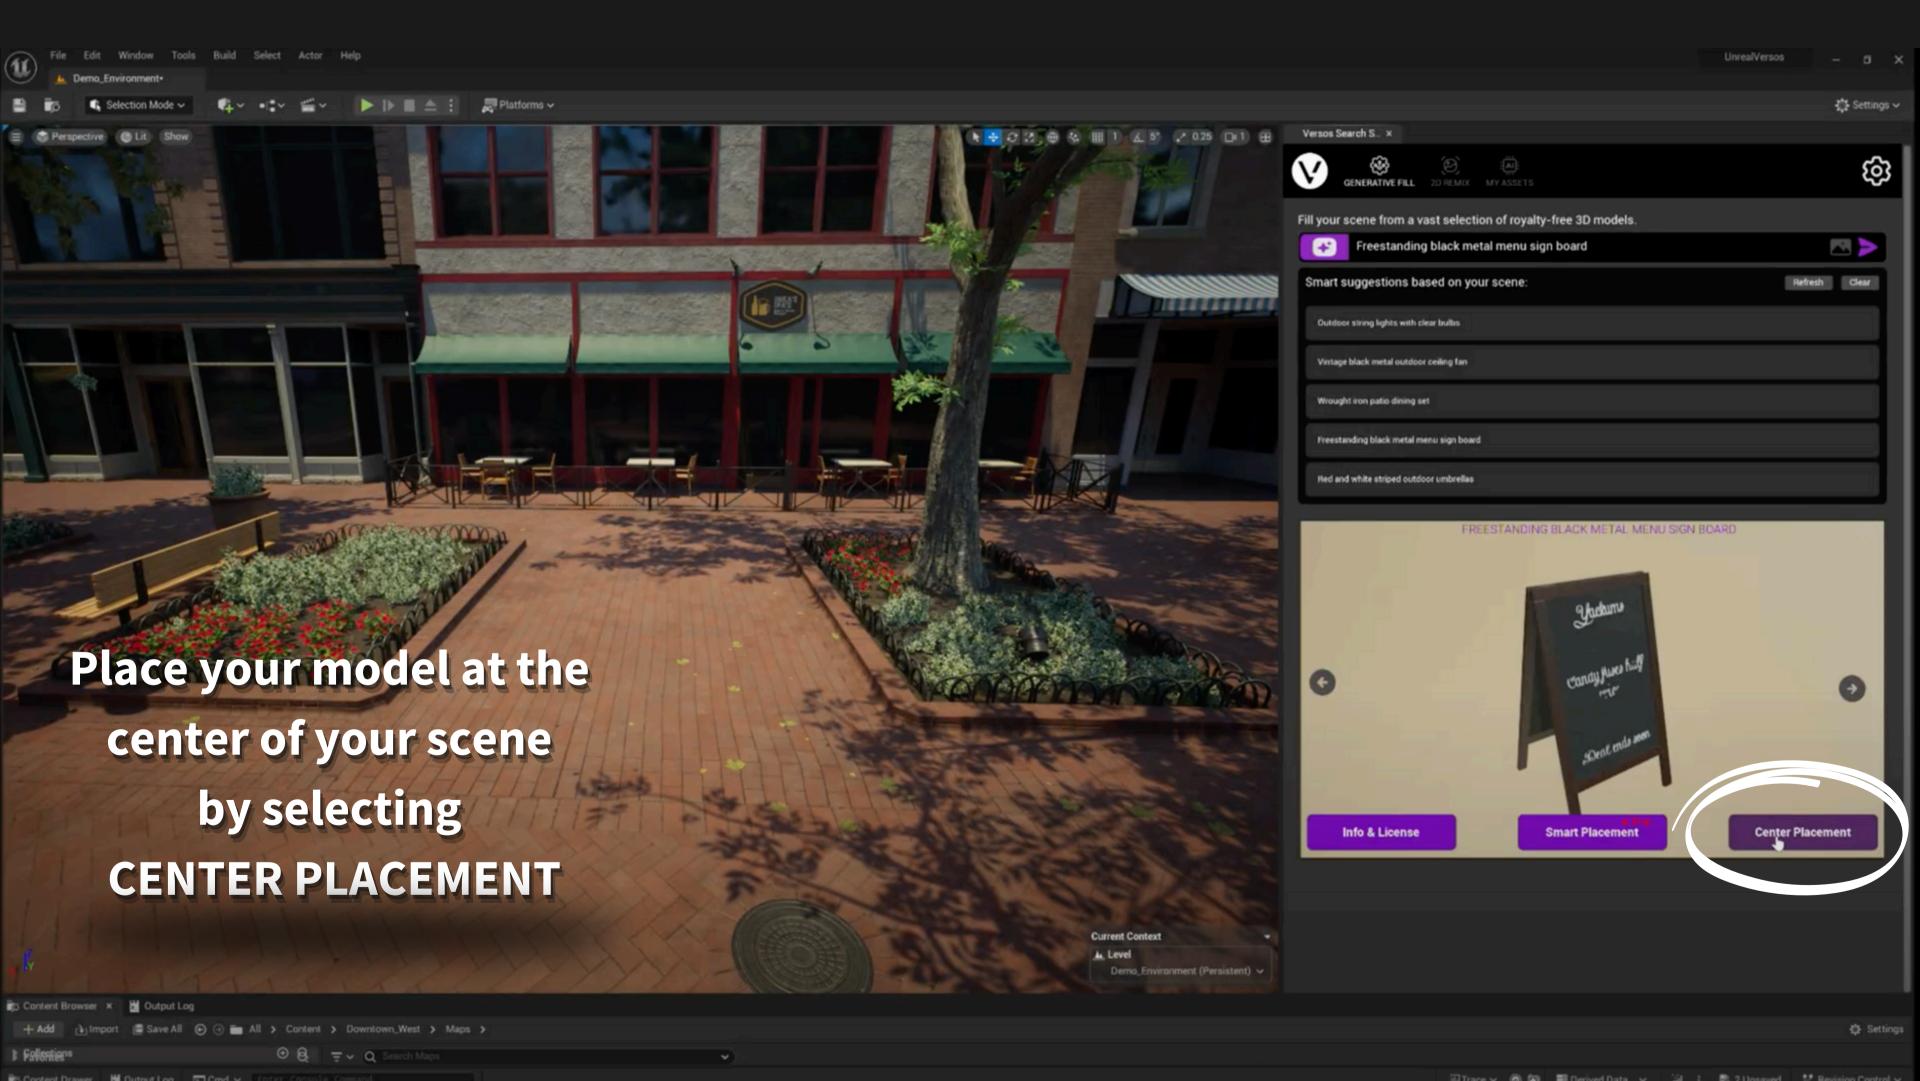

## VERSOS Plug-in Walkthrough

**Unreal Engine** 

SIGN UP

You will be redirected to our website, VERSOS.AI, to sign up.

Fill your scene from a vast selection of royalty-free 3D models.

stone pedestal with moss