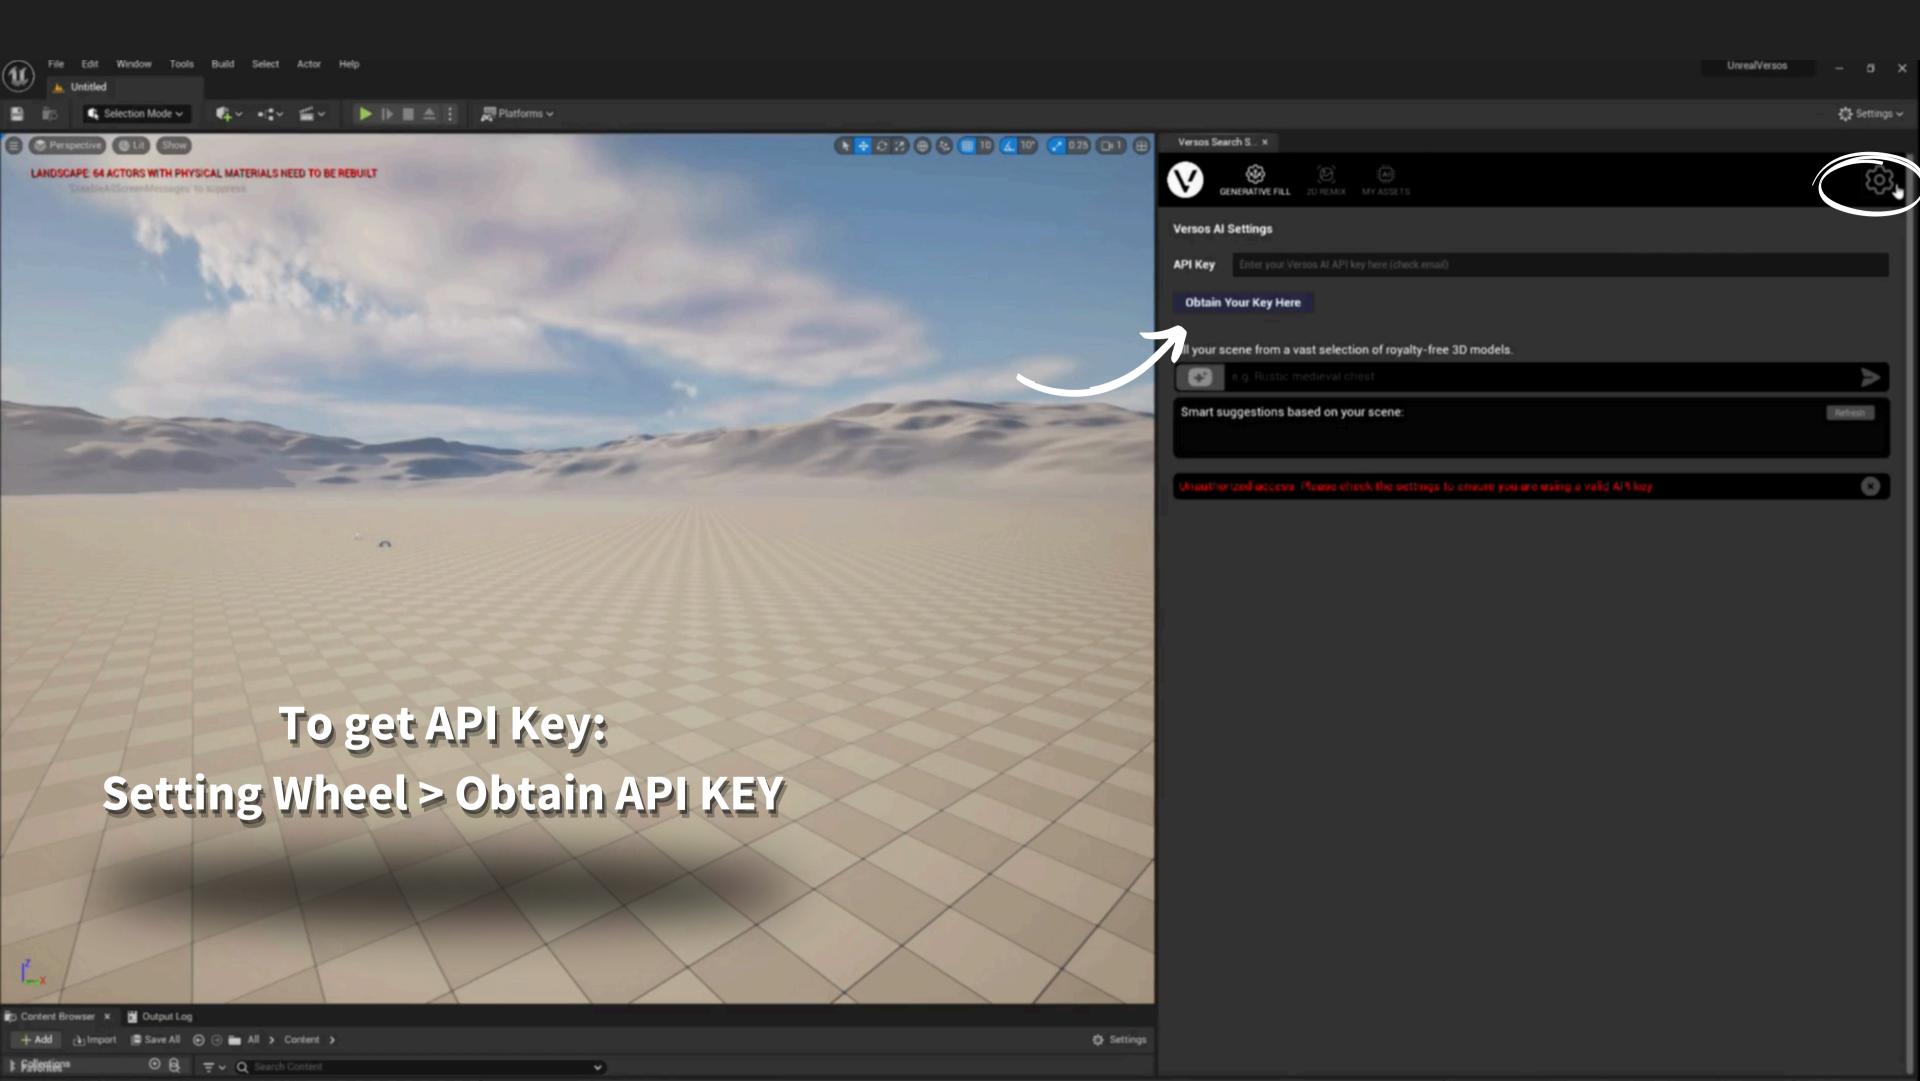

## VERSOS Plug-in Walkthrough

**Unreal Engine** 

SIGN UP

You will be redirected to our website, VERSOS.AI, to sign up.

Fill your scene from a vast selection of royalty-free 3D models.

stone pedestal with moss

Smart suggestions based on your scene:

**Profile URL Face Count**  https://sketchfab.com/tnagao0196

55045

**Asset License** 

Attribution 4.0 International

Creative Commons Corporation ("Creative Commons") is not a law firm and does not provide legal services or legal advice. Distribution of Creative Commons public licenses does not create a lawyer-client or other relationship. Creative Commons makes its licenses and related information available on an "as-is" basis. Creative Commons gives no warranties regarding its licenses, any material licensed under their terms and conditions, or any related information. Creative Commons disclaims all liability for damages resulting from their use to the fullest extent possible