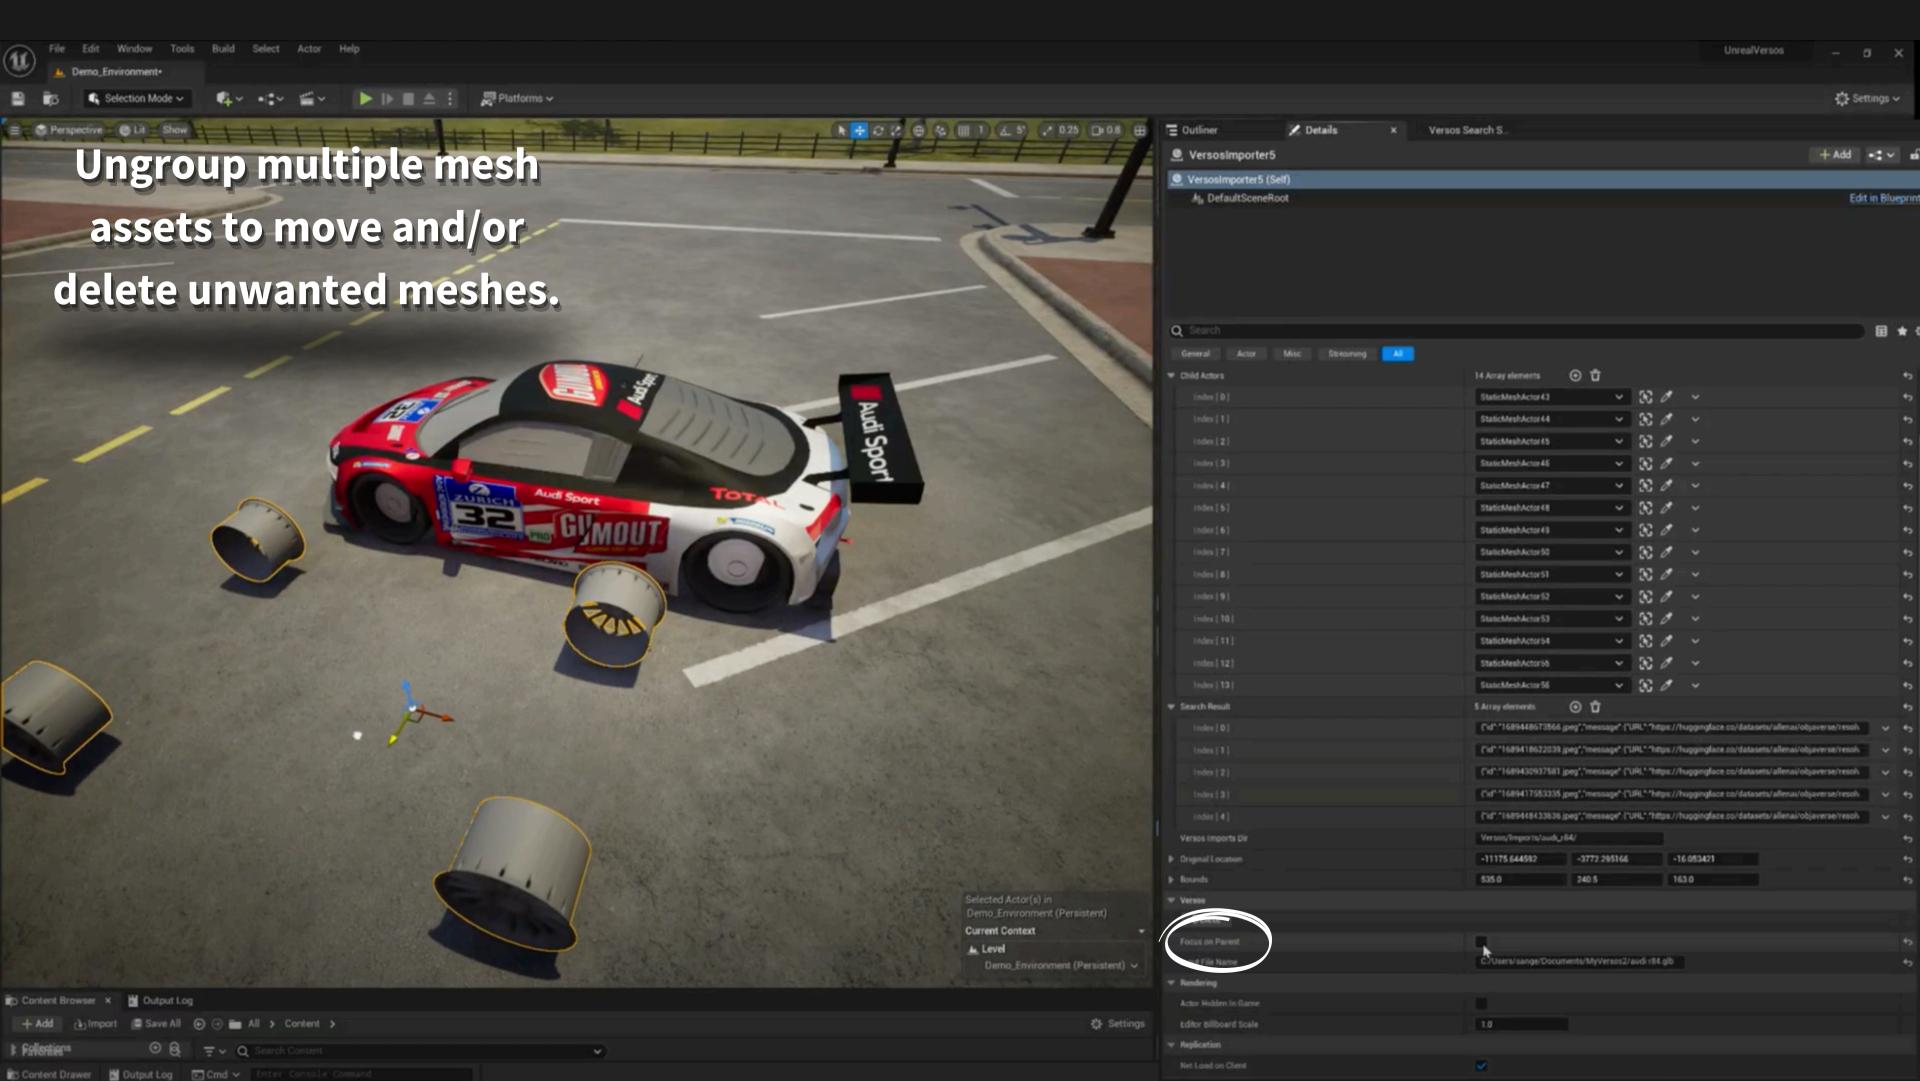

hose authorized to give the public permission to use material in ways otherwise restricted by copyright and certain other rights. Our licenses are irrevocable. Licensors should read and understand the terms and conditions of the license they choose before applying it. Licensors should also secure all rights necessary before applying our licenses so that the public can reuse the material as expected. Licensons should clearly mark any material not subject to the license. This includes other CC licensed material, or material used under an exception or limitation to copyright. More considerations for licensors. wiki creativecommons.org/Considerations\_for\_licensors

Considerations for the public. By using one of our public ficenses, a licensor grants the public permission to use the















## VERSOS

For more information go to: VERSOS.AI