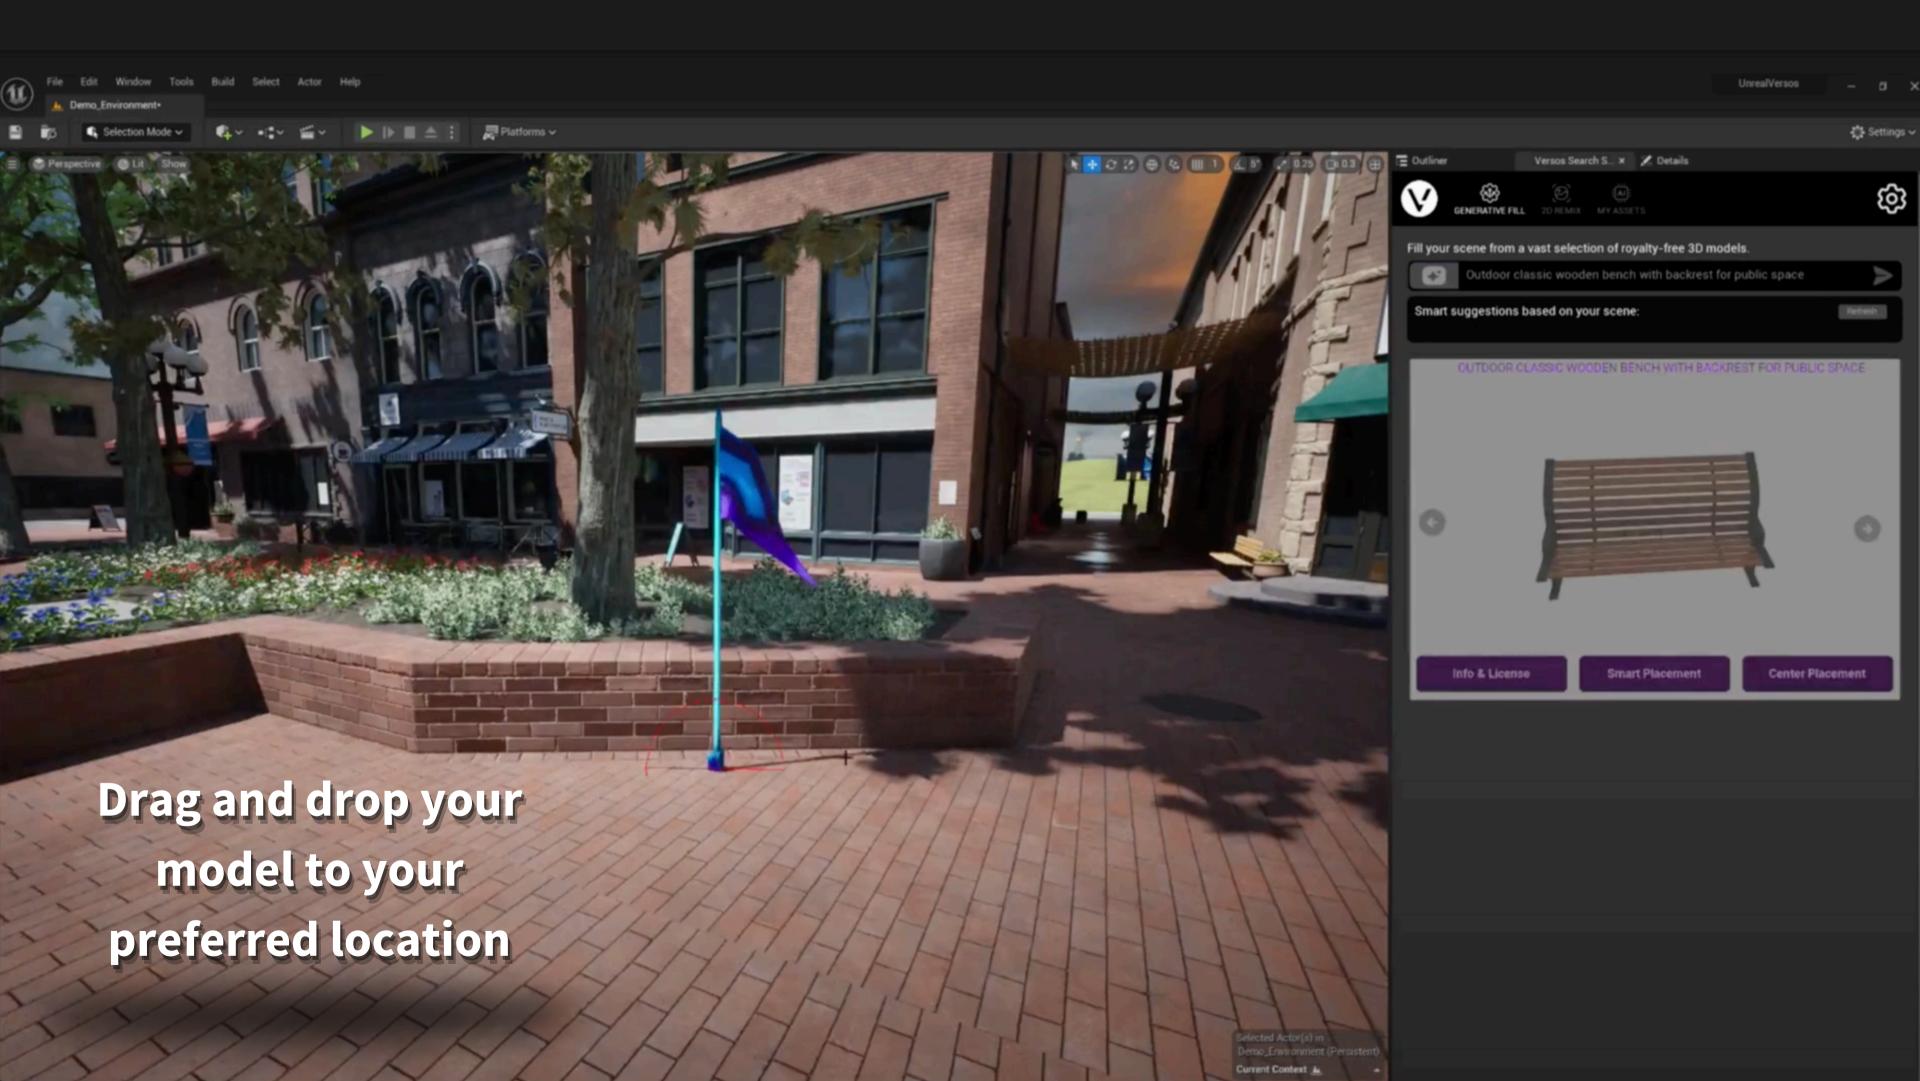

## VERSOS Plug-in Walkthrough

**Unreal Engine** 

SIGN UP

You will be redirected to our website, VERSOS.AI, to sign up.

Fill your scene from a vast selection of royalty-free 3D models.

stone pedestal with moss

Smart suggestions based on your scene:

**Profile URL Face Count**  https://sketchfab.com/tnagao0196

55045

**Asset License** 

Attribution 4.0 International

Creative Commons Corporation ("Creative Commons") is not a law firm and does not provide legal services or legal advice. Distribution of Creative Commons public licenses does not create a lawyer-client or other relationship. Creative Commons makes its licenses and related information available on an "as-is" basis. Creative Commons gives no warranties regarding its licenses, any material licensed under their terms and conditions, or any related information. Creative Commons disclaims all liability for damages resulting from their use to the fullest extent possible