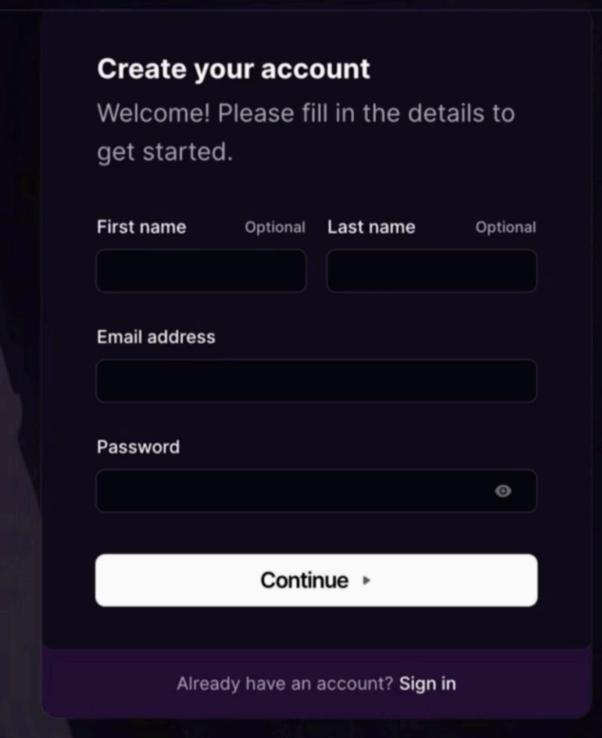

## VERSOS Plug-in Walkthrough

**Unreal Engine** 

SIGN UP

You will be redirected to our website, VERSOS.AI, to sign up.

Fill your scene from a vast selection of royalty-free 3D models.

stone pedestal with moss