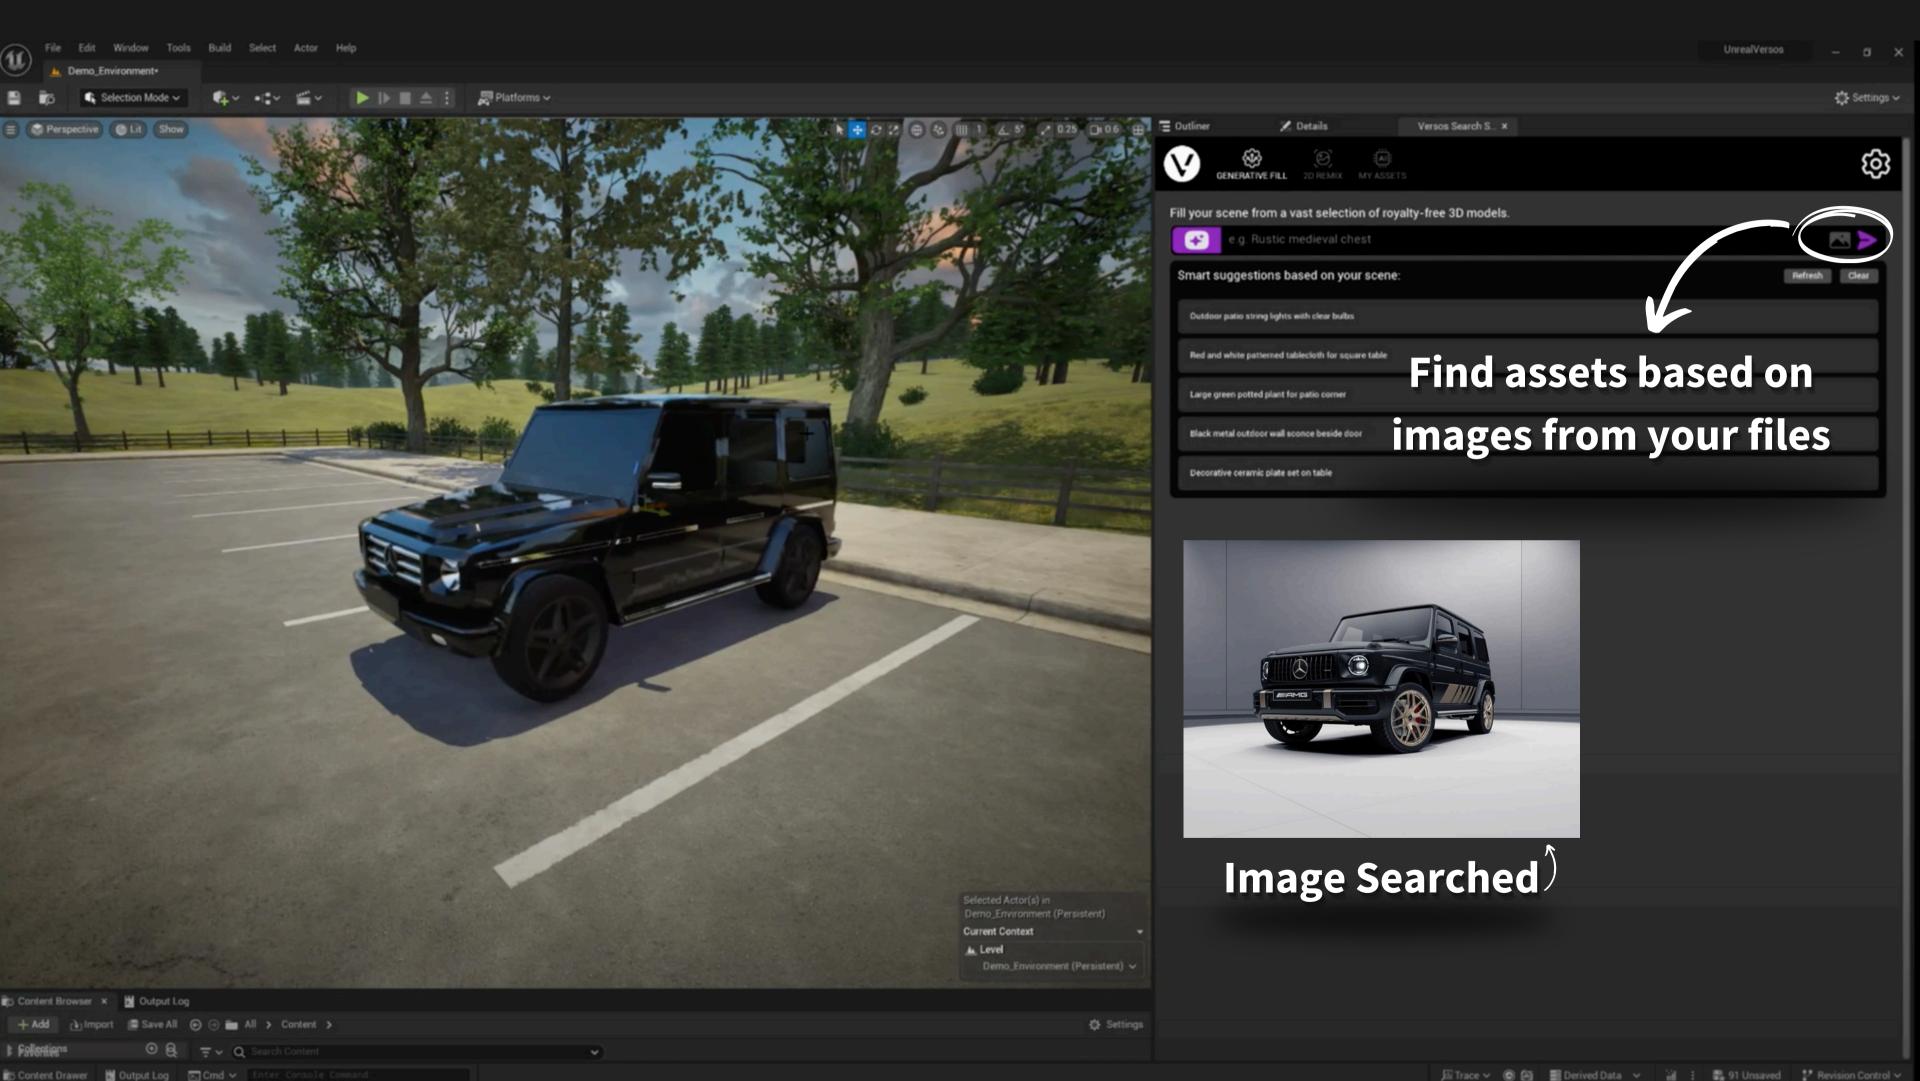

## VERSOS Plug-in Walkthrough

**Unreal Engine** 

SIGN UP

You will be redirected to our website, VERSOS.AI, to sign up.

Fill your scene from a vast selection of royalty-free 3D models.

stone pedestal with moss