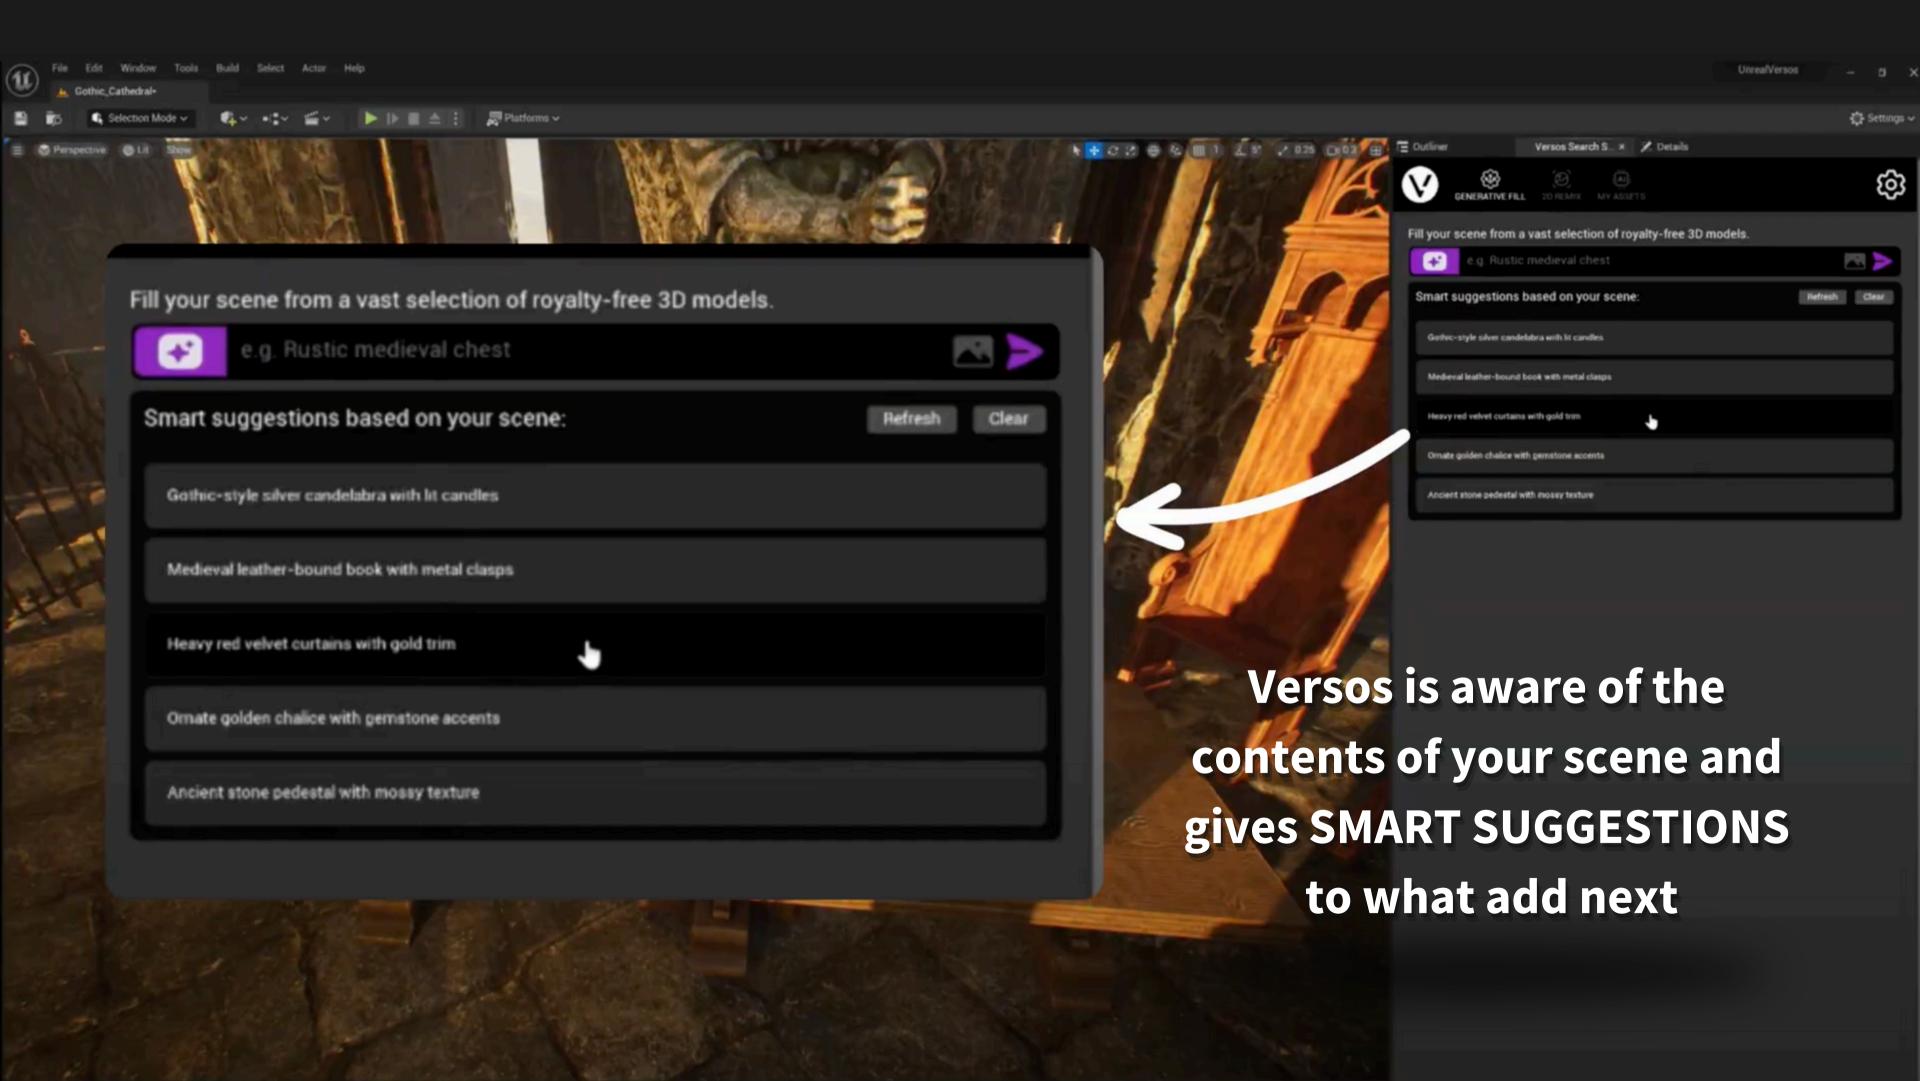

Smart suggestions based on your scene:

**Profile URL Face Count**  https://sketchfab.com/tnagao0196

55045

**Asset License** 

Attribution 4.0 International

Creative Commons Corporation ("Creative Commons") is not a law firm and does not provide legal services or legal advice. Distribution of Creative Commons public licenses does not create a lawyer-client or other relationship. Creative Commons makes its licenses and related information available on an "as-is" basis. Creative Commons gives no warranties regarding its licenses, any material licensed under their terms and conditions, or any related information. Creative Commons disclaims all liability for damages resulting from their use to the fullest extent possible