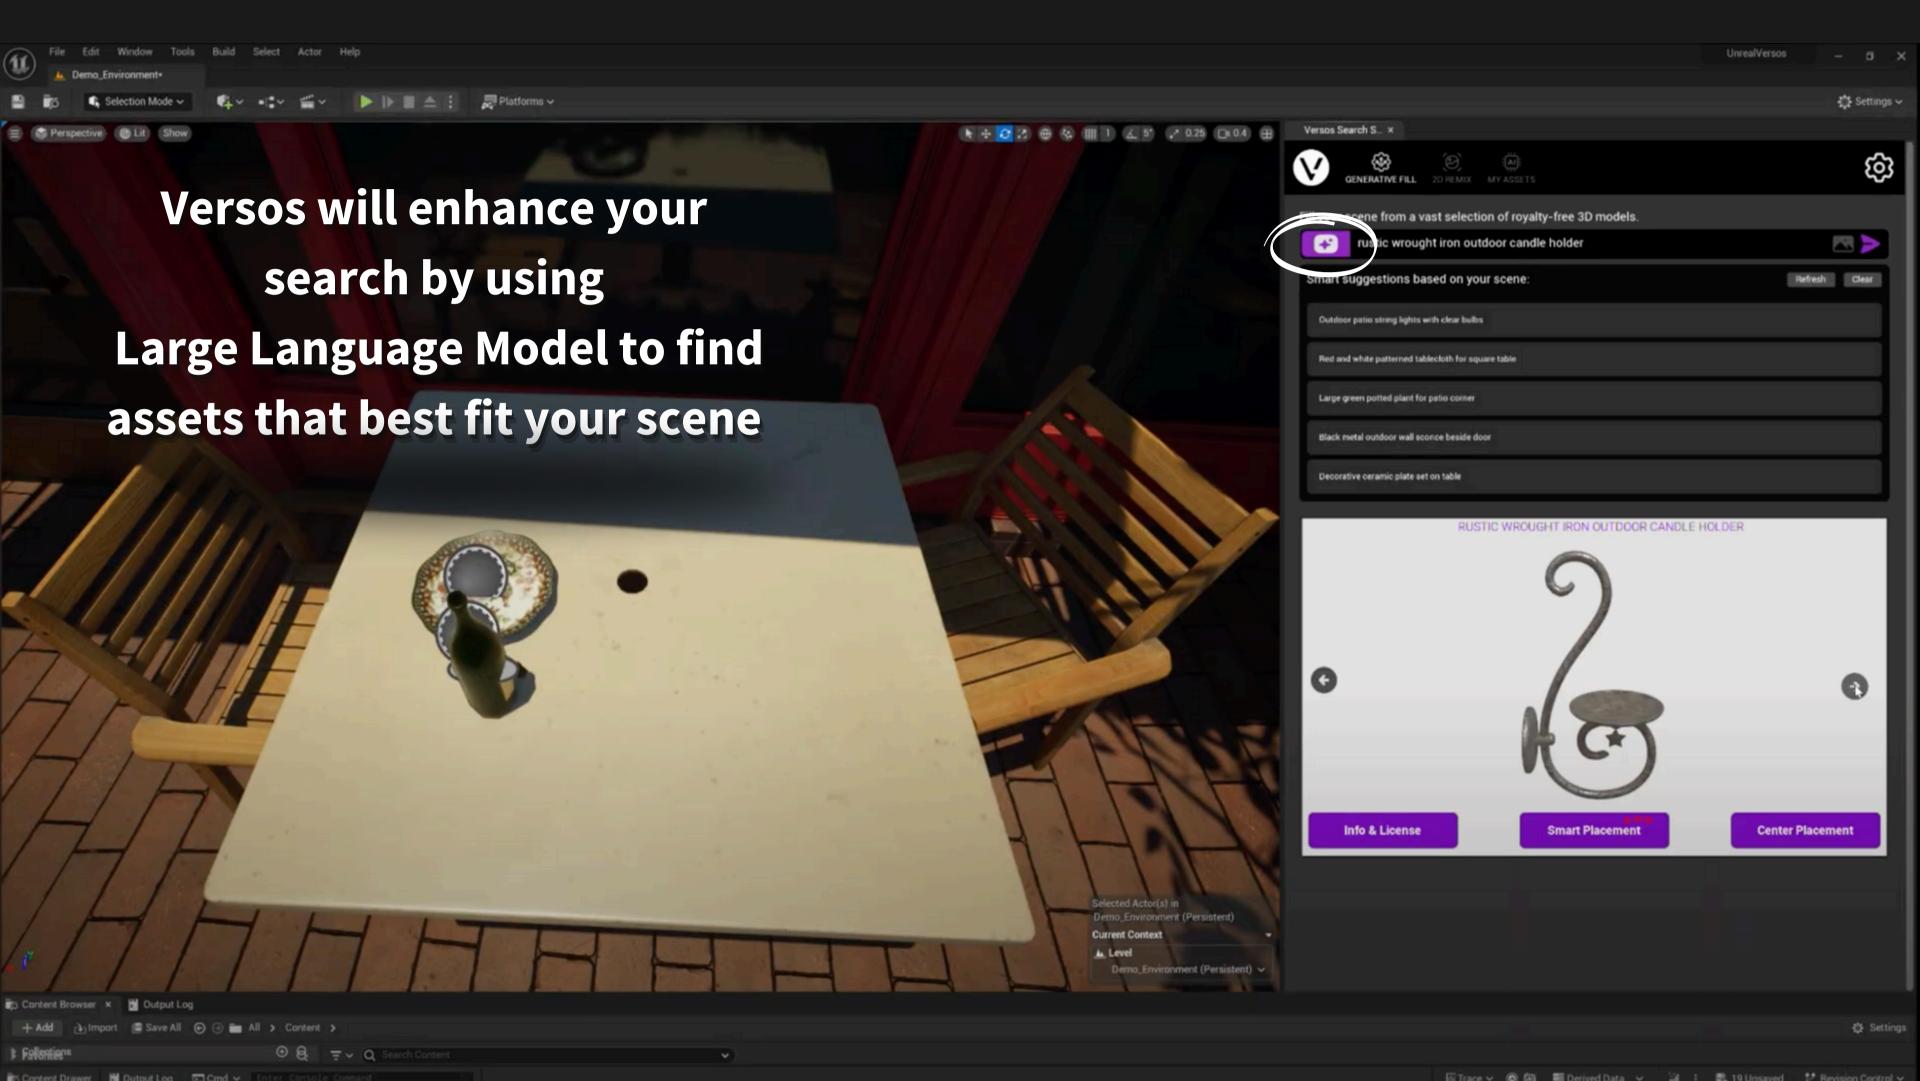

## VERSOS Plug-in Walkthrough

**Unreal Engine** 

SIGN UP

You will be redirected to our website, VERSOS.AI, to sign up.

Fill your scene from a vast selection of royalty-free 3D models.

stone pedestal with moss

Smart suggestions based on your scene:

**Profile URL Face Count**  https://sketchfab.com/tnagao0196

55045

**Asset License** 

Attribution 4.0 International

Creative Commons Corporation ("Creative Commons") is not a law firm and does not provide legal services or legal advice. Distribution of Creative Commons public licenses does not create a lawyer-client or other relationship. Creative Commons makes its licenses and related information available on an "as-is" basis. Creative Commons gives no warranties regarding its licenses, any material licensed under their terms and conditions, or any related information. Creative Commons disclaims all liability for damages resulting from their use to the fullest extent possible