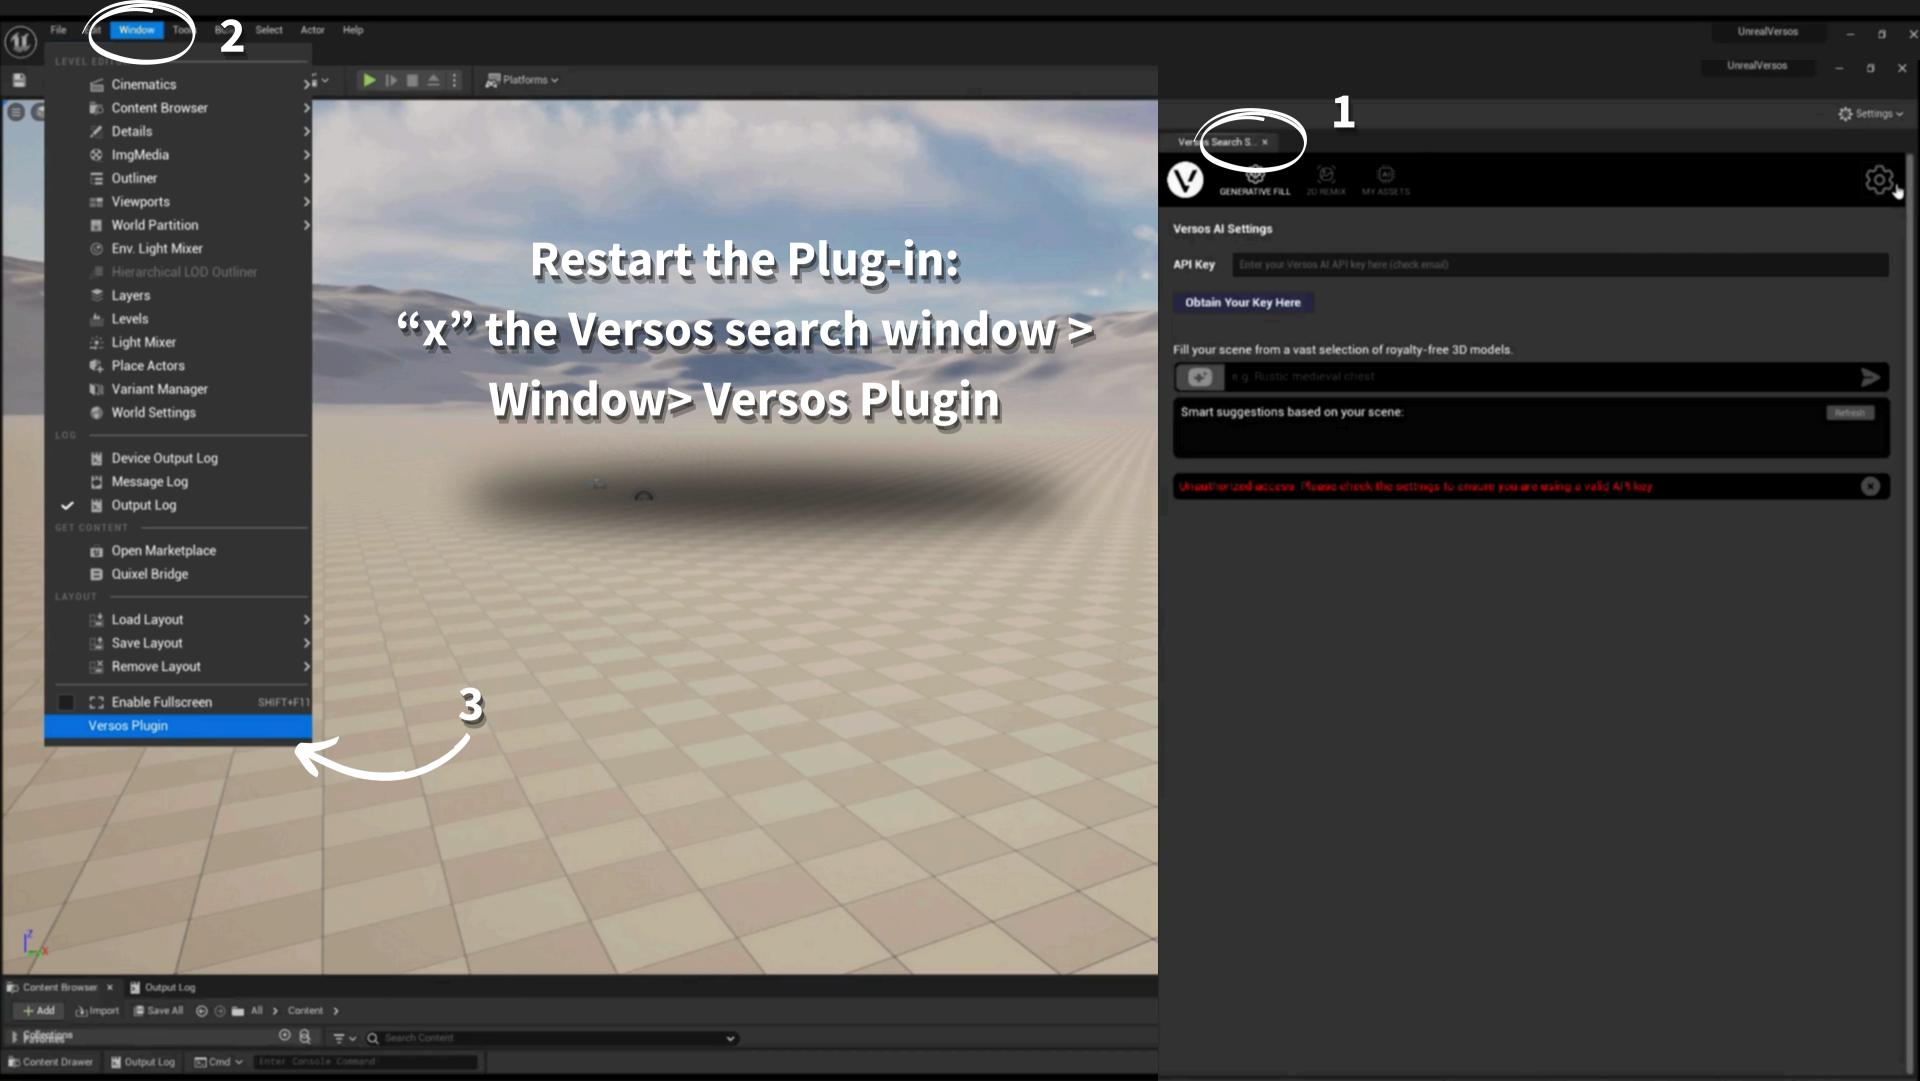

## VERSOS Plug-in Walkthrough

**Unreal Engine** 

SIGN UP

You will be redirected to our website, VERSOS.AI, to sign up.

Fill your scene from a vast selection of royalty-free 3D models.

stone pedestal with moss