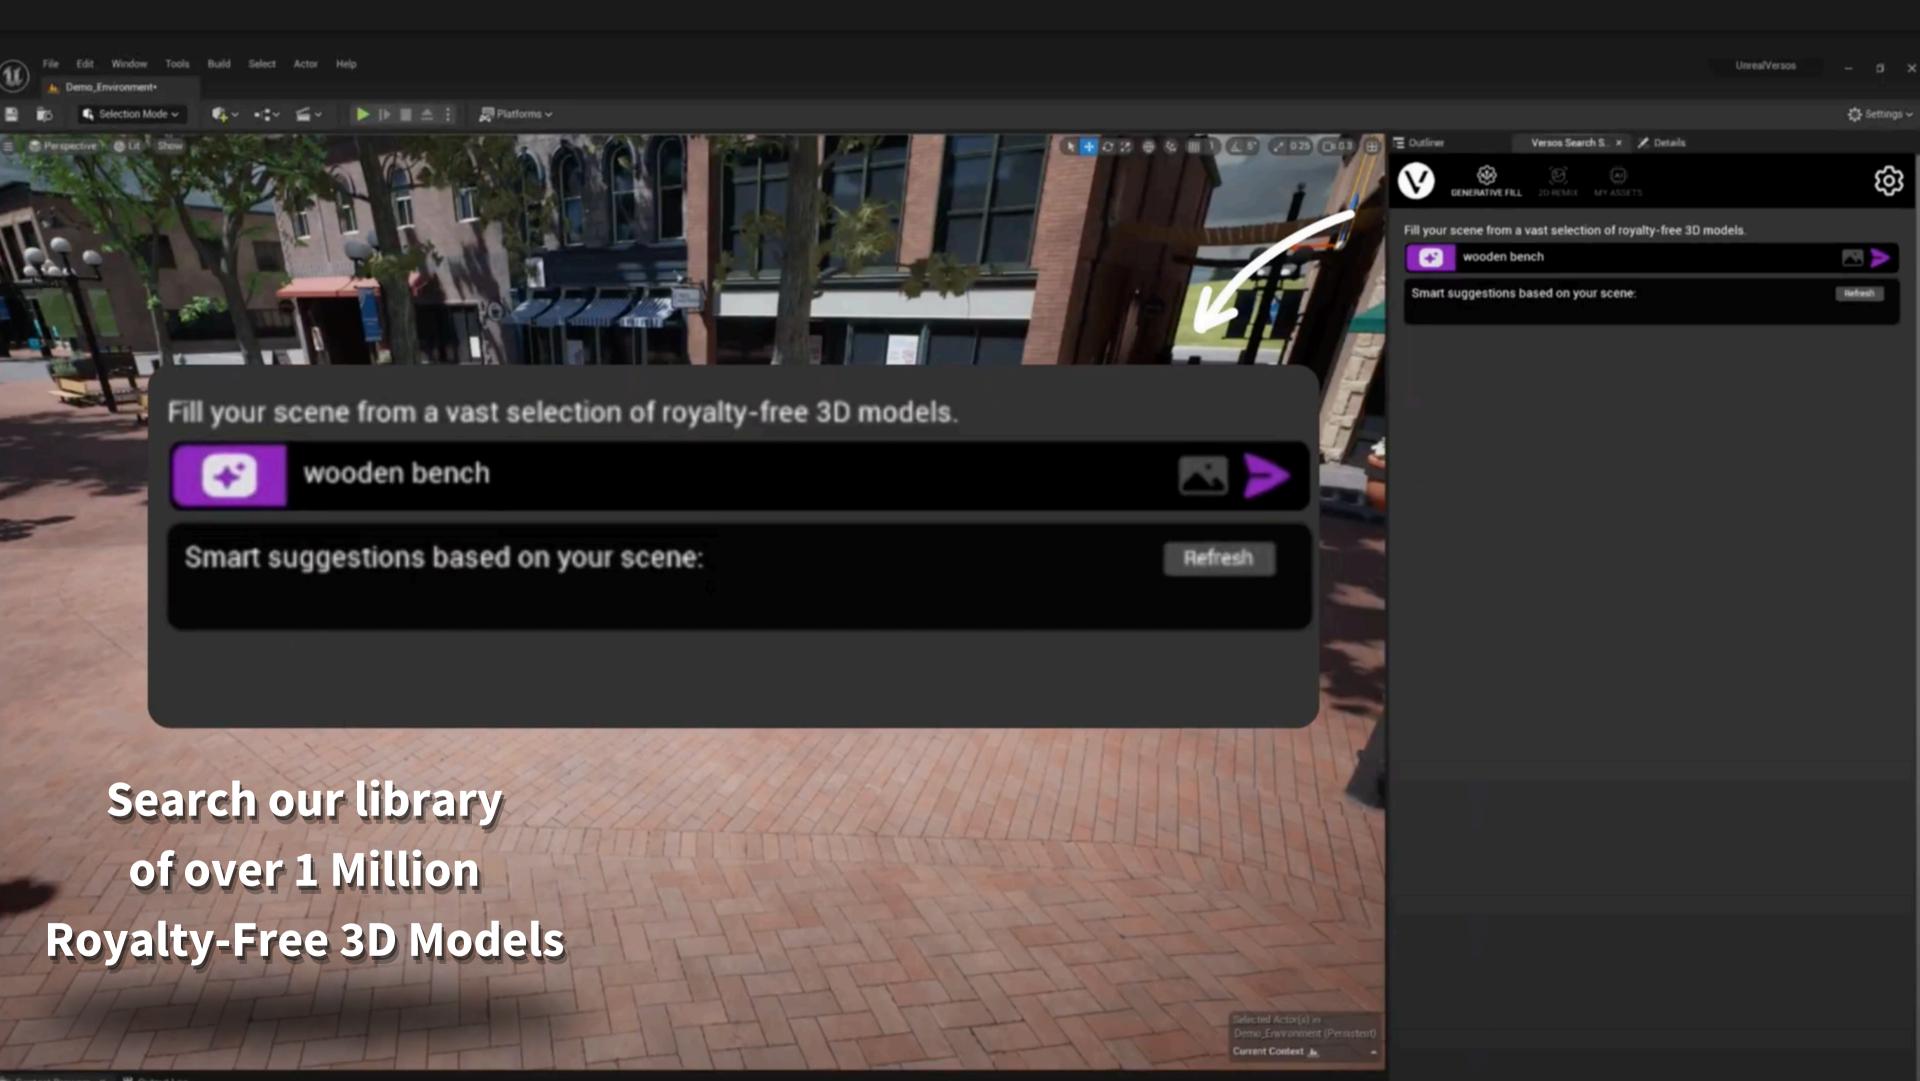

## VERSOS Plug-in Walkthrough

**Unreal Engine** 

SIGN UP

You will be redirected to our website, VERSOS.AI, to sign up.

Fill your scene from a vast selection of royalty-free 3D models.

stone pedestal with moss