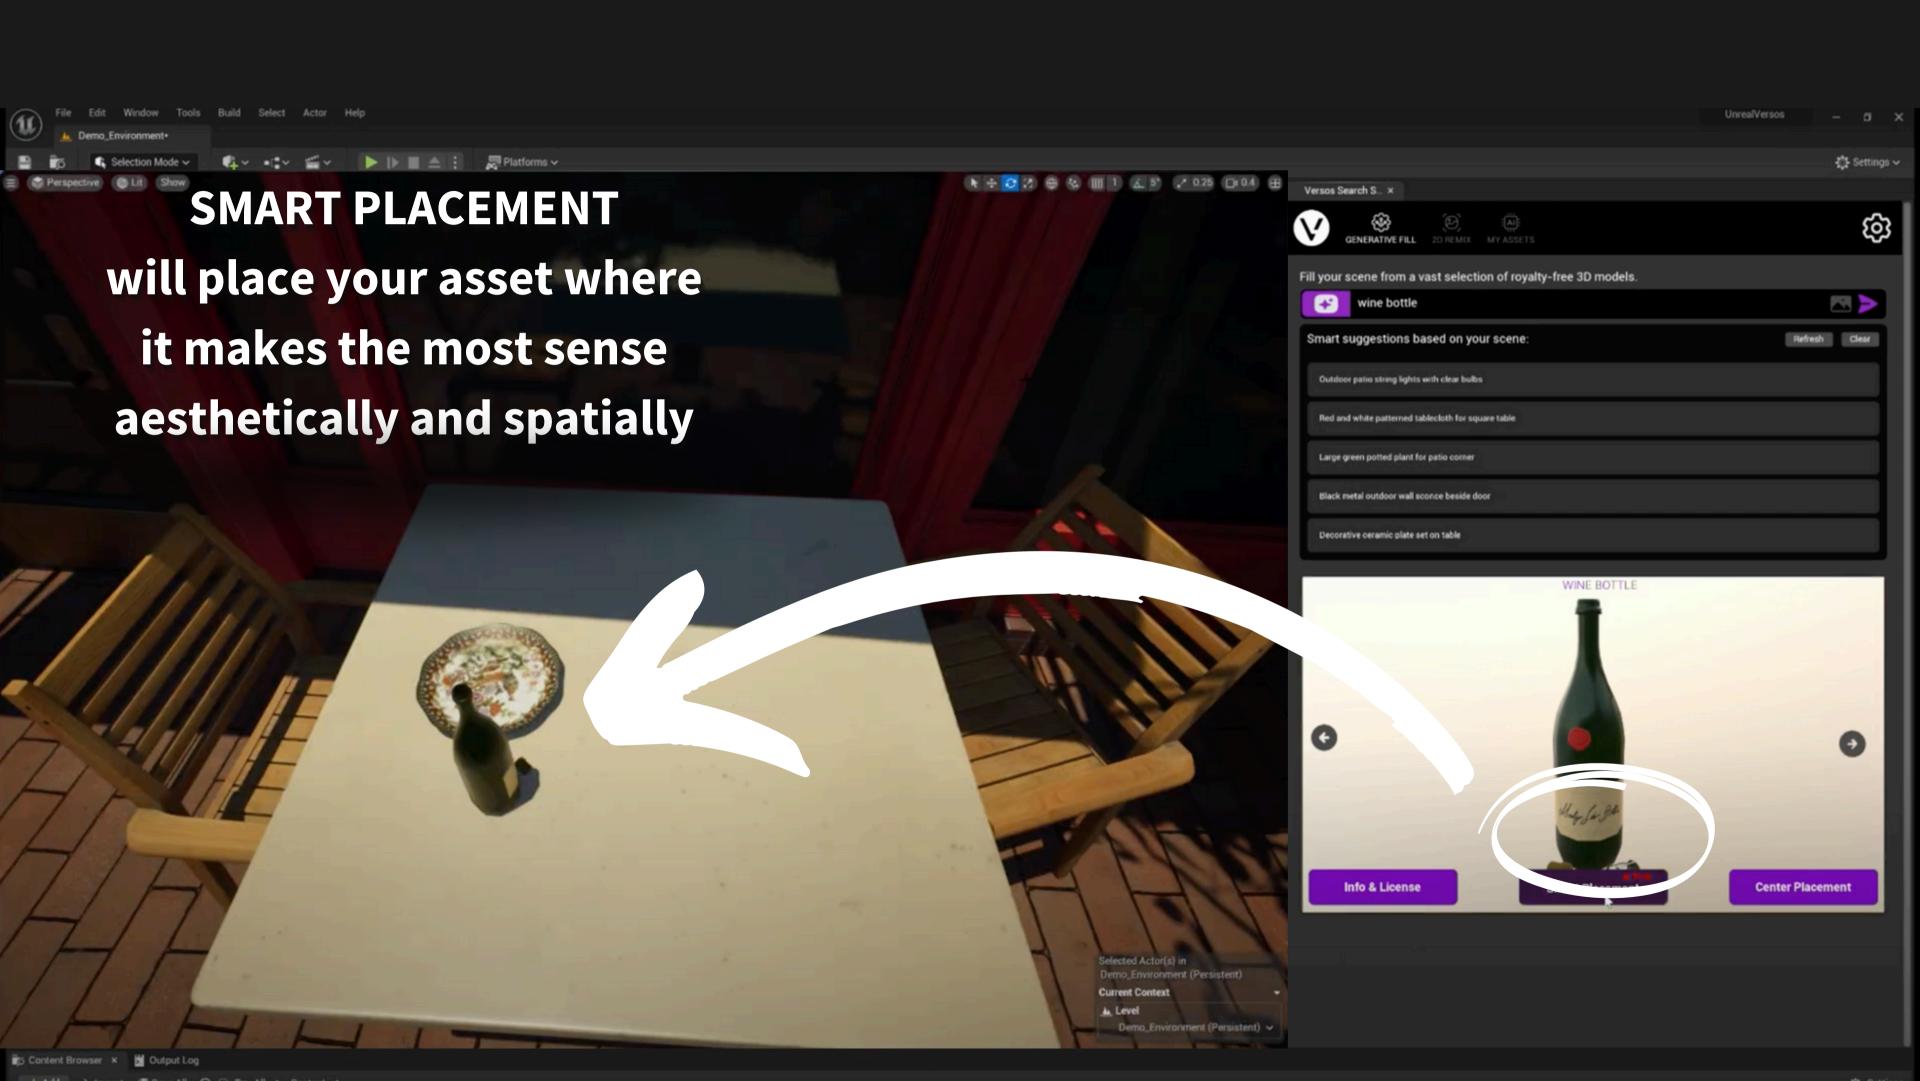

## VERSOS Plug-in Walkthrough

**Unreal Engine** 

SIGN UP

You will be redirected to our website, VERSOS.AI, to sign up.

Fill your scene from a vast selection of royalty-free 3D models.

stone pedestal with moss

Smart suggestions based on your scene:

**Profile URL Face Count**  https://sketchfab.com/tnagao0196

55045

**Asset License** 

Attribution 4.0 International

Creative Commons Corporation ("Creative Commons") is not a law firm and does not provide legal services or legal advice. Distribution of Creative Commons public licenses does not create a lawyer-client or other relationship. Creative Commons makes its licenses and related information available on an "as-is" basis. Creative Commons gives no warranties regarding its licenses, any material licensed under their terms and conditions, or any related information. Creative Commons disclaims all liability for damages resulting from their use to the fullest extent possible